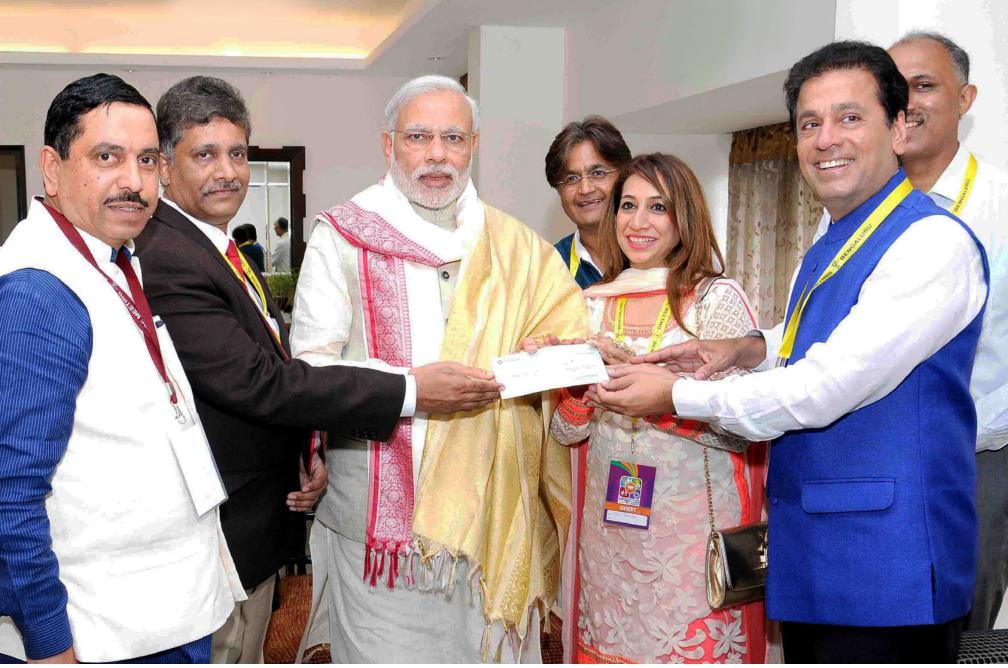

3rd 'A' Cross, 2nd 'A' Main Kasturinagar, East of NGEF Layout, Bengaluru – 560 043, India 

Moment of Pride

Dr. Mohan Manghnani, Chairman, NHEI met Prime Minister Shri. Narendra Modi and donated a cheque of Rs 5 crore as a contribution towards Swachha Bharat Abhiyan.