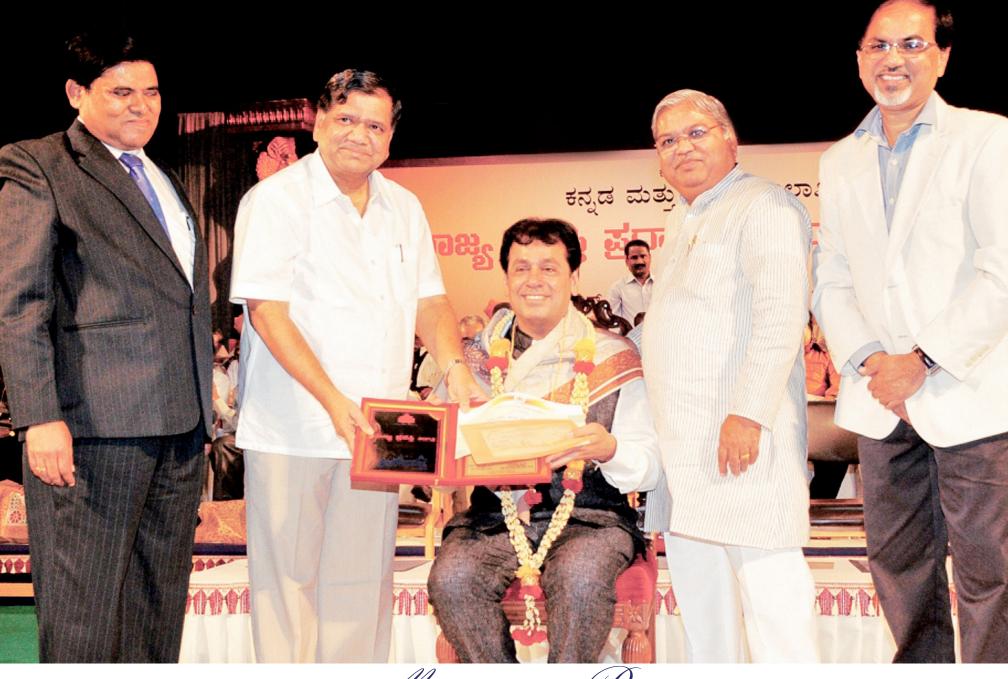

Moment of Pride

New Horizon Educational and Cultural Trust received the prestigious 'Rajyotsava State Award 2012' conferred by the Government of Karnataka.

The Government of Karnataka has conferred the prestigious Karnataka Rajyotsava State award for the year 2012 to New Horizon Educational and Cultural Trust For outstanding contribution in the field of education and social service in the state of Karnataka