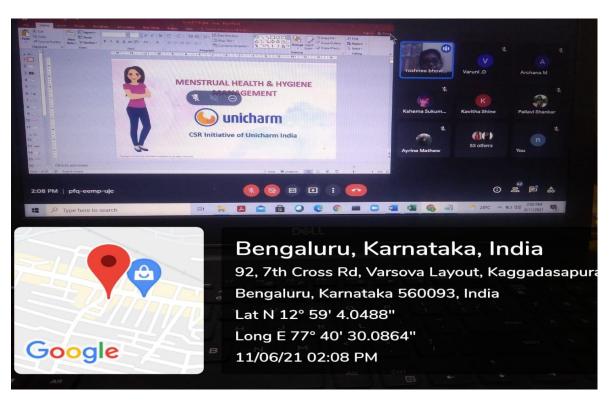

The Womens Cell 'Aaradhya' of New Horizon College organized a two day webinar for the girls of first year degree to educate them on menstrual hygiene on 10<sup>th</sup> and 11<sup>th</sup> june 2021 at 2.00 Pm. The session was conducted by Global Hunt Foundation in association with their corporate partner Unicharm India, a leading Japan Firm in India, existing in the market with the names of Sofy and mamypoko pants.

After a formal welcome, the speaker Ms Ankitha began the session by introducing the students to Menstrual management, the hormonal, emotional and behavioral changes in adolescents. She educated the girls about the reproductive phase in women and the menopause stage. She spoke about the doctor consultations under different situations and stressed on the practice of yoga for better health. The session created an understanding that the practice of menstrual hygiene was the key to prevention of infections. The session saw active participation among the students who posed many questions, which the speaker addressed. The webinar ended with the vote of thanks Ms Yasashwini who expressed her gratitude to the resource person for her valuable inputs.

MS ANKITA SHARING INFORMATION WITH THE PARTICIPANTS THROUGH PPT

**CO ORDINATORS** 

Ms. Sangeetha J

Dr. Chitra

PRINCIPAL IN CHARGE

DIRECTOR