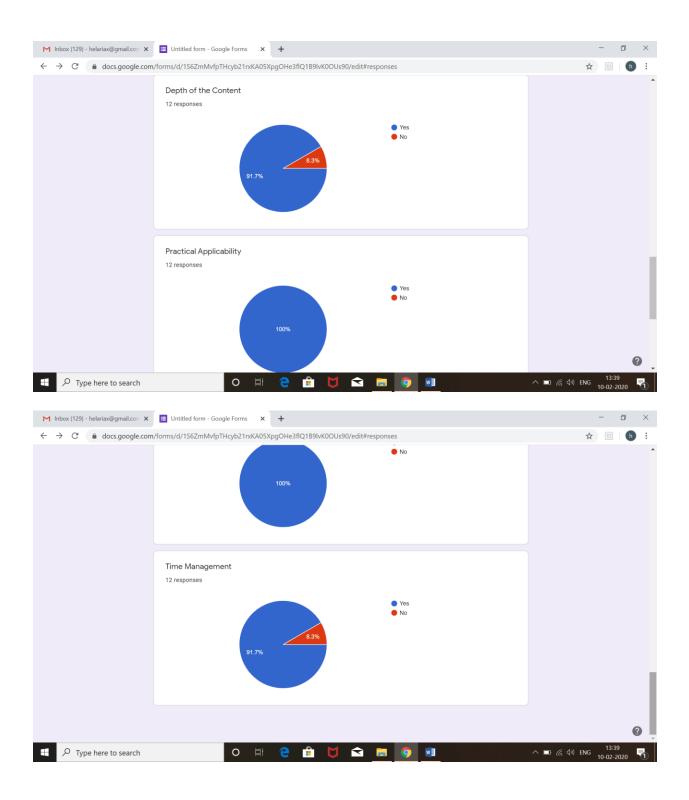

# **Photos**

| M Inbox (129) - helariax@gmail.com × 🔲 Untitled form - Google Forms × +                      |          |               |          | -                | ٥   | $\times$ |
|----------------------------------------------------------------------------------------------|----------|---------------|----------|------------------|-----|----------|
| ← → C  a docs.google.com/forms/d/156ZmMvfpTHcyb21rxKA05XpgOHe3flQ1B9lvK0OUs90/edit#responses |          |               | ☆        |                  | h   | :        |
| Latha maheshwari.R                                                                           | <u>^</u> |               |          |                  |     | ^        |
| Tejashwini. J                                                                                | _        |               |          |                  |     |          |
| Divyanshi Negi                                                                               | _        |               |          |                  |     | 1        |
| Shashikala s                                                                                 | _        |               |          |                  |     | 1        |
| Chandni kumari.r                                                                             | _        |               |          |                  |     | 1        |
| Sharanya                                                                                     |          |               |          |                  |     | 1        |
| R RANJITH KUMAR                                                                              |          |               |          |                  |     |          |
| Bharath.S                                                                                    |          |               |          |                  |     |          |
| Lavanya                                                                                      |          |               |          |                  |     |          |
|                                                                                              |          |               |          |                  |     |          |
| Class                                                                                        |          |               |          |                  |     |          |
| 12 responses                                                                                 |          |               |          |                  |     |          |
| 2nd yr bca                                                                                   | ^        |               |          |                  |     |          |
| 2nd BCA                                                                                      |          |               |          |                  | ?   | •        |
| 📲 🔎 Type here to search O 🖽 🤤 🏦 🔰 😭 🍺 🌍                                                      |          | ^ <b>□</b> (; | ⊲්ා) ENG | 13:35<br>10-02-2 | 020 | 1        |

| M Inbox (129) - helariax@gmail.com X 🔲 Untitled form - Google Forms X + |     | - 8 ×             |
|-------------------------------------------------------------------------|-----|-------------------|
| ← → C                                                                   |     | ☆ 📴 🛛 🔥 🗄         |
| BCA                                                                     |     | •                 |
| 4th sem bca                                                             |     |                   |
| Bca 2nd year                                                            | - 1 |                   |
| BCA 4th Sem                                                             | - 1 |                   |
| 2nd year 4th sem BCA                                                    |     |                   |
| 2nd yr BCA                                                              |     |                   |
|                                                                         |     |                   |
| Relevance of the Topic                                                  |     |                   |
| 12 responses                                                            |     |                   |
| Excellent     Very Good                                                 |     |                   |
| 58.3% Good                                                              |     |                   |
| 8.3% Fair                                                               |     |                   |
| 33.3%                                                                   |     |                   |
| 33.3%                                                                   |     | Ø                 |
| 📲 🔎 Type here to search O 🖾 🤤 🟦 🔰 🚔 📻 🥥 🕺                               |     | へ ■ 🦟 🕸 ENG 13:36 |